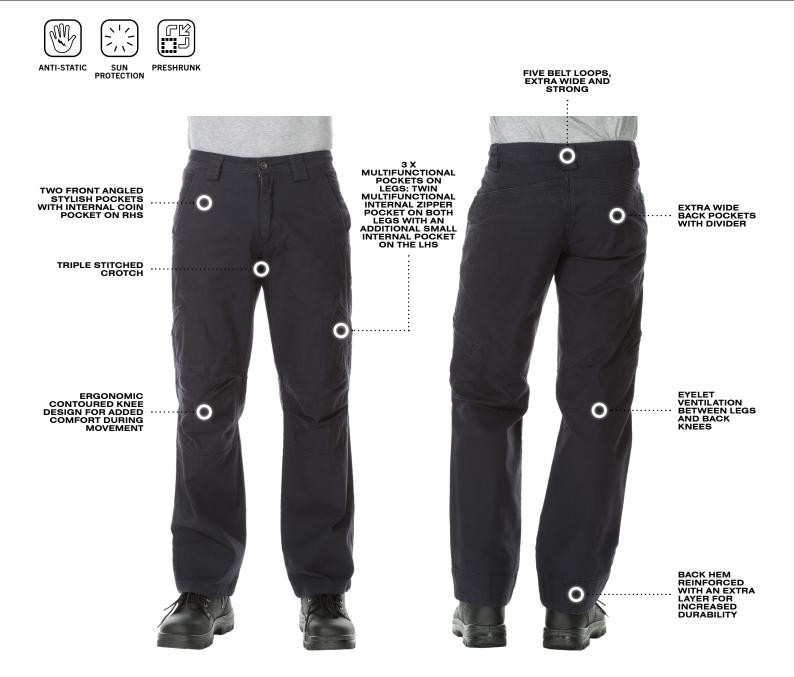

## COTTON CANVAS ENDURANCE CARGO PANTS

**PRODUCT SHEET: 1009** 

## FABRIC

• 100% Cotton drill preshrunk 250gsm

## STANDARDS

- Acceptable fabric composition as listed in AS/NZS 1020: 1995 The Control of Undesirable Static Electricity
- Rated 50+ UPF Sun Protection AS/NZS 4399: 1999 Sun Protective Clothing Evaluation and Classification